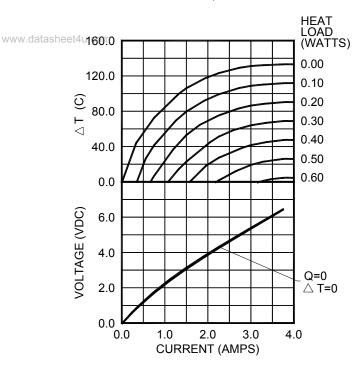

#### **Performance Curves**

**Environment: Vacuum** 

For performance information with hot side temperatures other than 27°C or 50°C, consult one of our Applications Engineers.