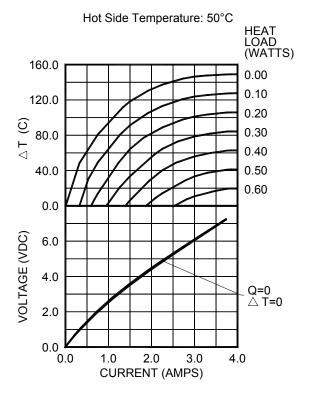

#### **Performance Curves**

**Environment: Vacuum** 

For performance information with hot side temperatures other than 27°C or 50°C, consult one of our Applications Engineers.