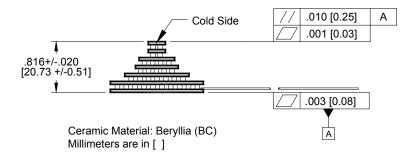

# marlow industries inc.®

## **Thermoelectric Cooler**

## MI6030

#### **Performance Values**

| Hot Side Temperature (°C) | 27°C | 50°C |
|---------------------------|------|------|
| Δ Tmax (Vacuum):          | 133  | 150  |
| Qmax (watts):             | 0.58 | 0.65 |
| Imax (amps):              | 3.6  | 3.7  |
| Vmax (vdc):               | 6.3  | 7.2  |
| AC Resistance (ohms):     | 1.65 |      |



#### **Mechanical Characteristics**





### **Ordering Options**

| MI6030-01 | both surfaces are metallized – cooler is mounted and shipped on test base    |
|-----------|------------------------------------------------------------------------------|
| MI6030-02 | hot side exterior is metallized – cooler is mounted and shipped on test base |
| MI6030-03 | no exterior metallization                                                    |

- For example, and MI6030 with only the hot side metallized is specified as an MI6030-02BC
- Pretinned metallized ceramic surface(s) with 117°C solder.
- Thermistor mounted on edge of cold side ceramic. (Calibration available.)
- Elevated temperature burn-in with test data provided.

#### **Performance Curves**

**Environment: Vacuum** 







For performance information with hot side temperature