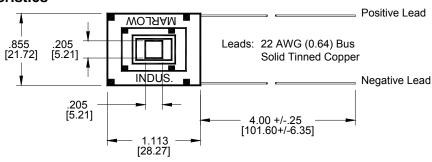

# marlow industries inc.®

## **Thermoelectric Cooler**

## MI6030

#### **Performance Values**

| Hot Side Temperature (°C) | 27°C | 50°C |
|---------------------------|------|------|
| Δ Tmax (Vacuum):          | 133  | 150  |
| Qmax (watts):             | 0.58 | 0.65 |
| Imax (amps):              | 3.6  | 3.7  |
| Vmax (vdc):               | 6.3  | 7.2  |
| AC Resistance (ohms):     | 1.65 |      |



#### **Mechanical Characteristics**





### **Ordering Options**

| MI6030-01 | both surfaces are metallized – cooler is mounted and shipped on test base    |
|-----------|------------------------------------------------------------------------------|
| MI6030-02 | hot side exterior is metallized – cooler is mounted and shipped on test base |
| MI6030-03 | no exterior metallization                                                    |

- For example, and MI6030 with only the hot side metallized is specified as an MI6030-02BC
- Pretinned metallized ceramic surface(s) with 117°C solder.
- Thermistor mounted on edge of cold side ceramic. (Calibration available.)
- Elevated temperature burn-in with test data provided.

#### **Performance Curves**

**Environment: Vacuum** 







For performance information with hot side temperatu